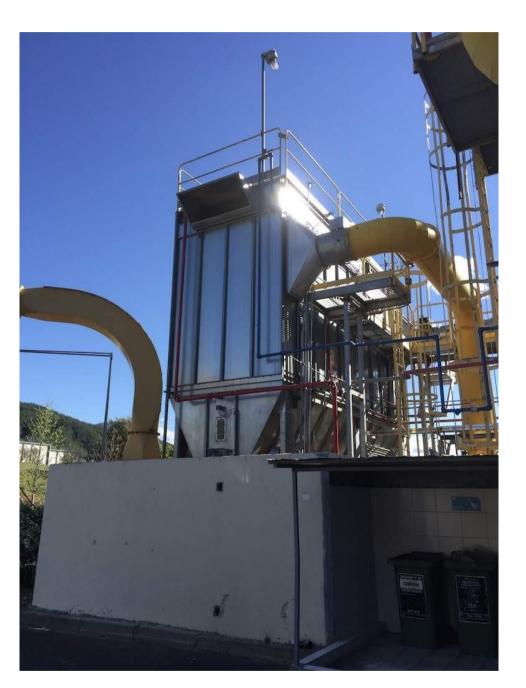

### **ENGINEERING PROJECTS**

GRUPO ARAUCO

Project in Paneles Valdivia that consisted in the engineering of the fire detection and extinguishing system for 4 dust filters.

Project at Terciados Nueva Aldea that consisted of the engineering of the fire suppression system for 5 dust filters.

Project in Rema Horcones which consisted of the engineering of the fire detection and suppression system for 6 dust filters.

Project at Paneles Arauco Yungay, which consisted of the "Fire Protection System Engineering for MDF1 Line Migration to a New Perimeter Network according to NFPA Regulations." The areas covered in the engineering were: Press and Press Pit, Press Exit, Forming Line, Melamine, Warehouses, Perimeter Zone, Administrative Offices, Loading Dock, and Sawdust Warehouse.

Project at Rema Viñales that consisted of the engineering of the fire detection and suppression system for 3 dust filters.

Project at Paneles Arauco Yungay that consisted of "Fire Protection System Engineering for 6 Conveyor Belts in the Wood Area".