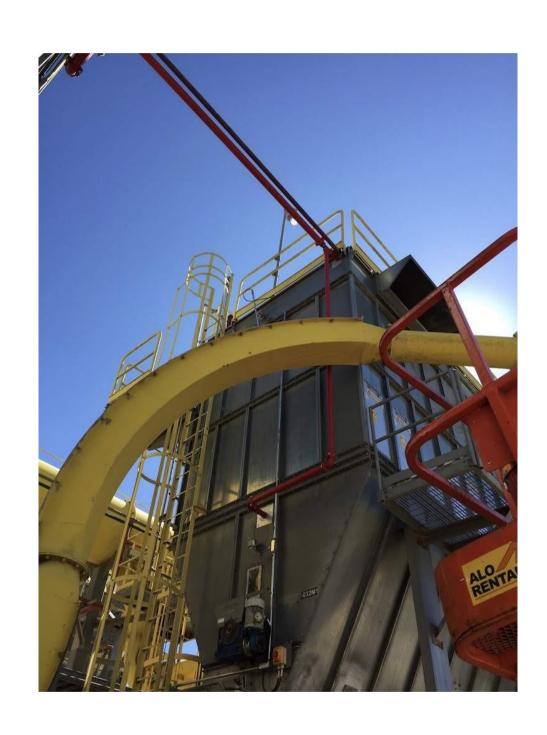

### **ENGINEERING PROJECTS**

GRUPO ARAUCO

Project in Paneles Valdivia that consisted in the engineering of the fire detection and extinguishing system for 4 dust filters.

Project at Terciados Nueva Aldea that consisted of the engineering of the fire suppression system for 5 dust filters.

Project in Rema Horcones which consisted of the engineering of the fire detection and suppression system for 6 dust filters.

Project at Paneles Arauco Yungay, which consisted of the "Fire Protection System Engineering for MDF1 Line Migration to a New Perimeter Network according to NFPA Regulations." The areas covered in the engineering were: Press and Press Pit, Press Exit, Forming Line, Melamine, Warehouses, Perimeter Zone, Administrative Offices, Loading Dock, and Sawdust Warehouse.

Project at Rema Viñales that consisted of the engineering of the fire detection and suppression system for 3 dust filters.

Project at Paneles Arauco Yungay that consisted of "Fire Protection System Engineering for 6 Conveyor Belts in the Wood Area".