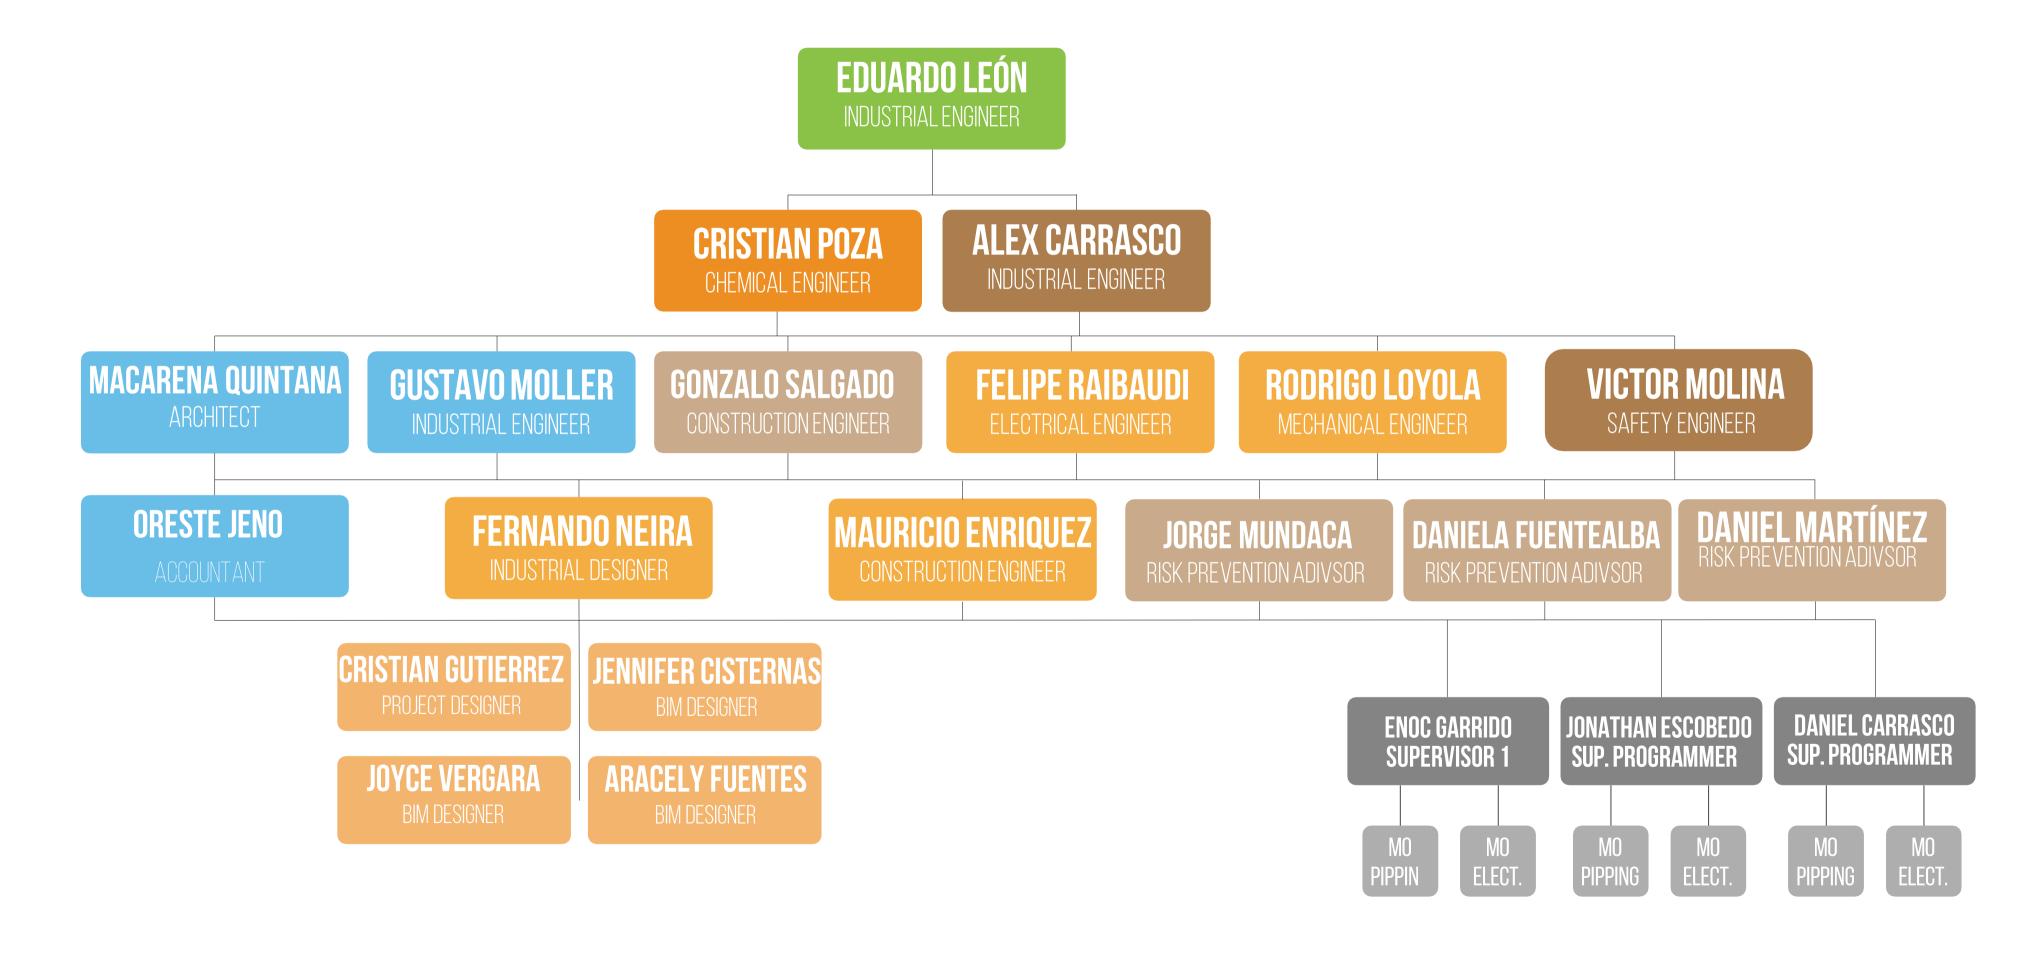

#### **COMPANY**

**INGETECO** is a company composed of a multidisciplinary team of professionals and technicians, grouped together to develop engineering projects, supply, assembly, and maintenance of fire protection systems.

#### **ENTERPRISE**