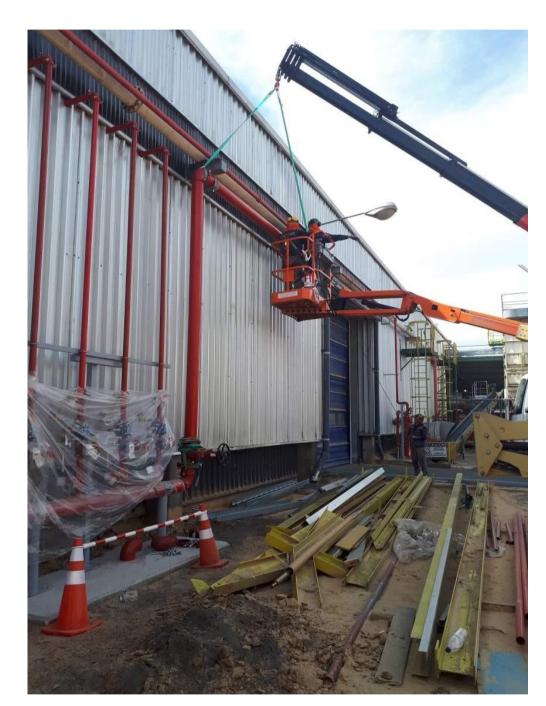

# PERIMETER FIRE PROTECTION SYSTEM

#### ENGINEERING, SUPPLY, INSTALLATION, AND START-UP

Perimeter Fire Protection System, Packing Santa Cruz

Quillota