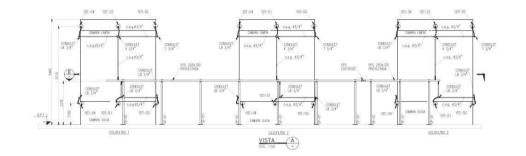

Arauco Plant: Protection of 40 electrical rooms.

Valdivia Plant: Protection of 9 electrical rooms.

Licancel Plant: Protection of 17 electrical rooms.

Nueva Aldea Plant: Protection of 18 electrical rooms.

Constitución Plant: Protection of 13 electrical rooms.

Fire Protection Project for Moulding Machines, replicable in other equipment with similar characteristics.

Engineering design, supply, and installation of Stat-X devices in 13 moulding machines at Paneles Yungay Plant.