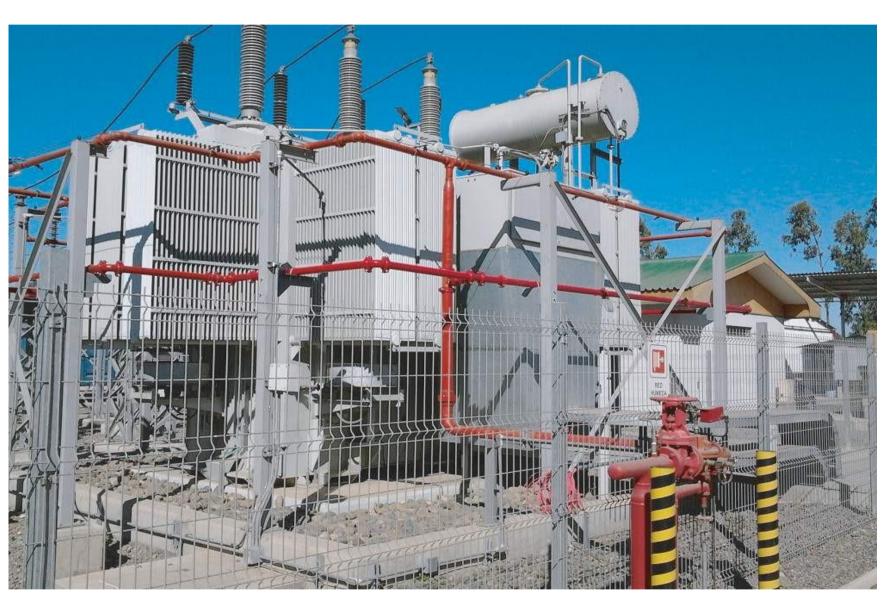

# TRANSFORMER COLMITO

**ENGINEERING, SUPPLY, INSTALLATION, AND START-UP** 

Fire Detection and Suppression System, Deluge System.

Central Colmito, Concón.

# TRANSFORMER TINGUIRIRICA

**ENGINEERING, SUPPLY, INSTALLATION, AND START-UP** 

Fire Detection and Suppression System, Deluge System

Central Tinguiririca, San Fernando.