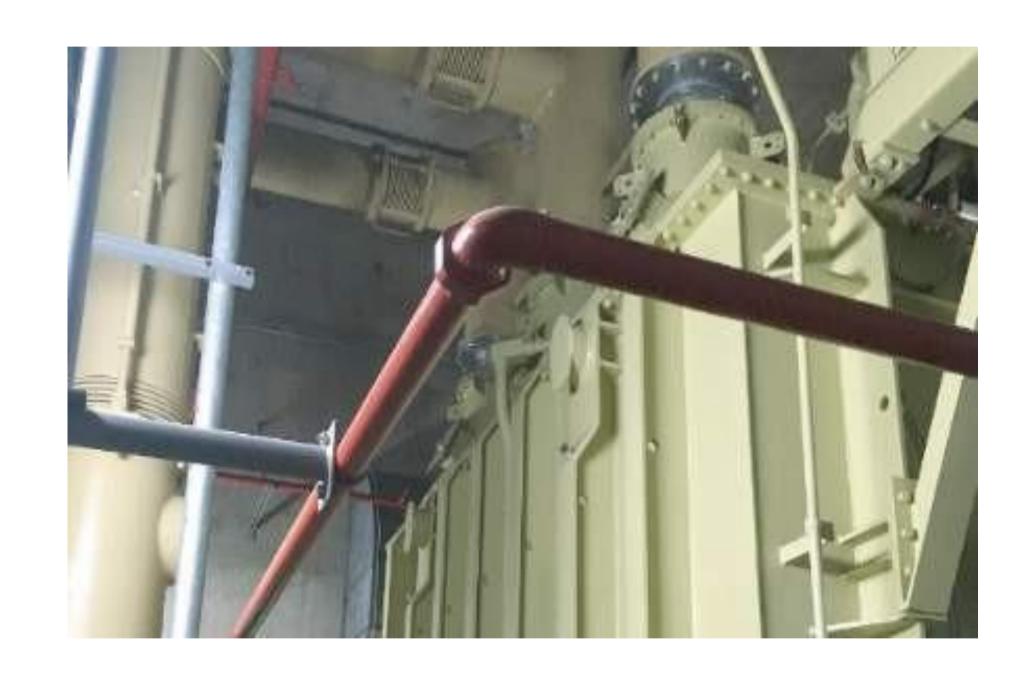

# TRANSFORMER COLMITO

**ENGINEERING, SUPPLY, INSTALLATION, AND START-UP** 

Fire Detection and Suppression System, Deluge System.

Central Colmito, Concón.

# TRANSFORMER TINGUIRIRICA

**ENGINEERING, SUPPLY, INSTALLATION, AND START-UP** 

Fire Detection and Suppression System, Deluge System

Central Tinguiririca, San Fernando.