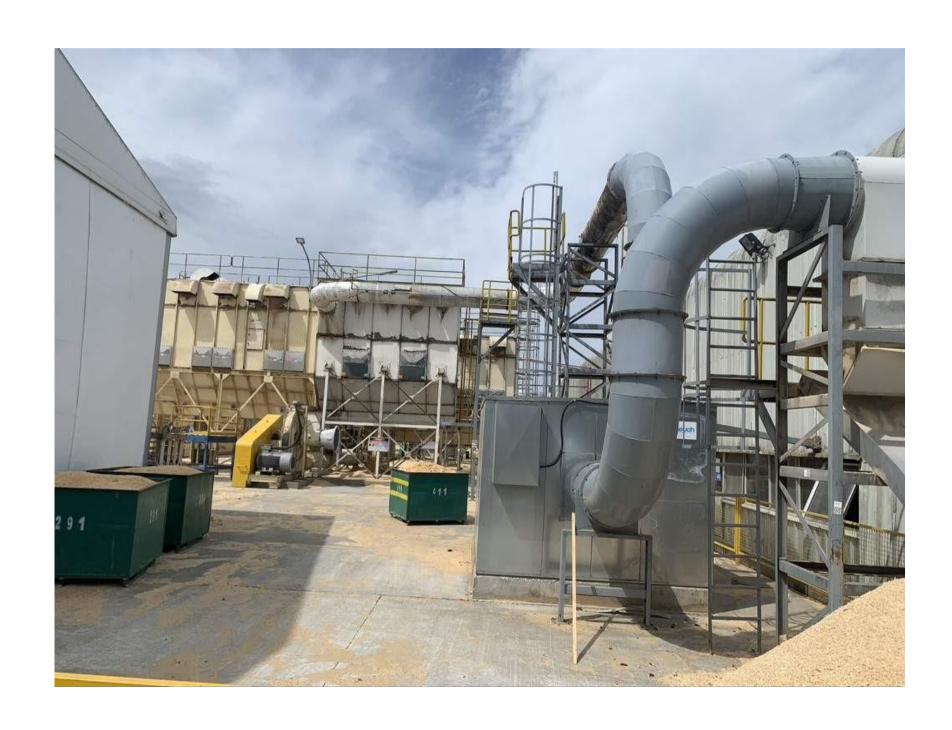

### **ENGINEERING PROJECTS**

GRUPO ARAUCO

Project in Paneles Valdivia that consisted in the engineering of the fire detection and extinguishing system for 4 dust filters.

Project at Terciados Nueva Aldea that consisted of the engineering of the fire suppression system for 5 dust filters.

Project in Rema Horcones which consisted of the engineering of the fire detection and suppression system for 6 dust filters.

Project at Paneles Arauco Yungay, which consisted of the "Fire Protection System Engineering for MDF1 Line Migration to a New Perimeter Network according to NFPA Regulations." The areas covered in the engineering were: Press and Press Pit, Press Exit, Forming Line, Melamine, Warehouses, Perimeter Zone, Administrative Offices, Loading Dock, and Sawdust Warehouse.

Project at Rema Viñales that consisted of the engineering of the fire detection and suppression system for 3 dust filters.

Project at Paneles Arauco Yungay that consisted of "Fire Protection System Engineering for 6 Conveyor Belts in the Wood Area".