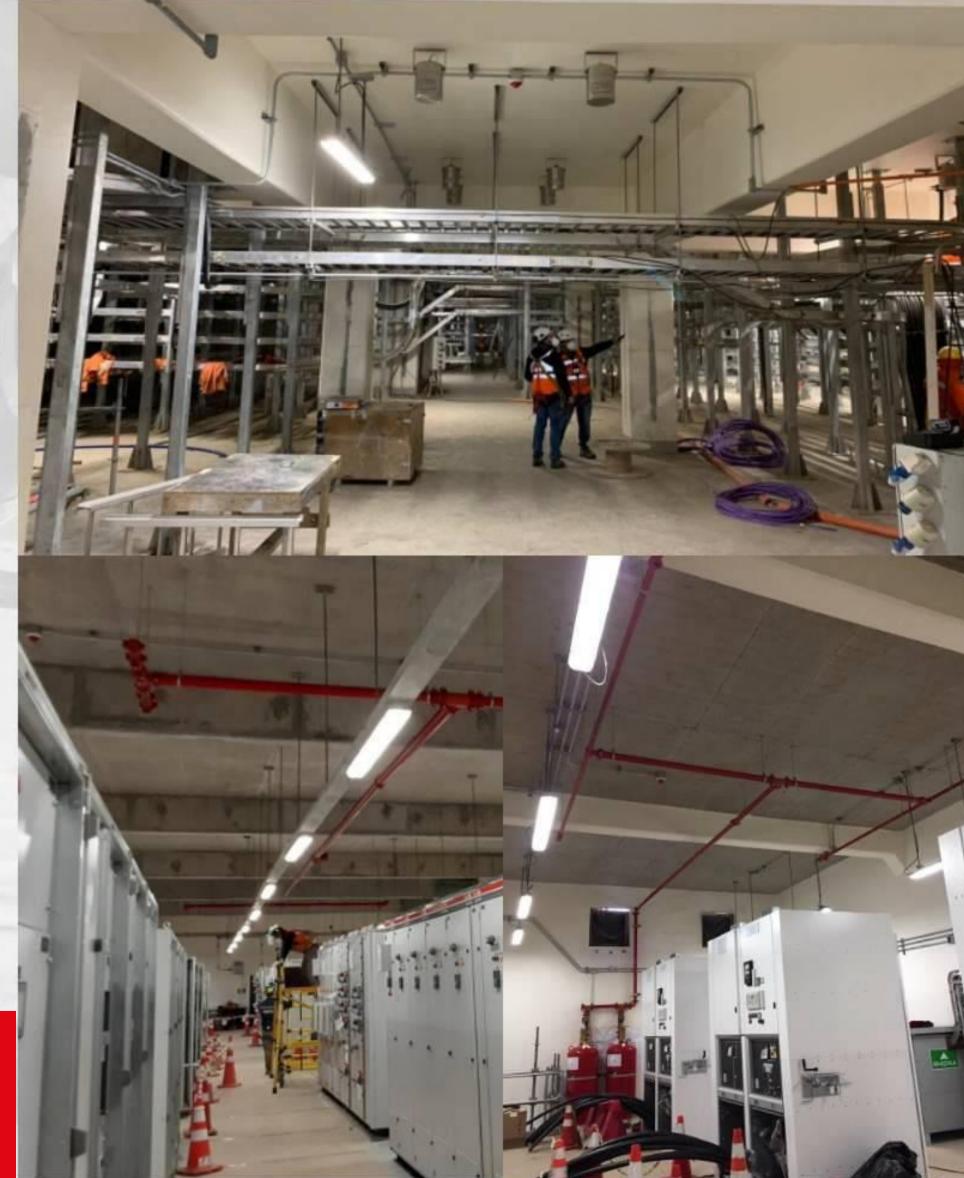

#### INFRASTRUCTURE, EQUIPMENT AND LOGISTICS

**Headquarters** Located in San Pedro de la Paz

Engineering and Design Office Located in San Pedro de la Paz

Warehouse Located in San Pedro de la Paz

Workshop 1 Located in Yungay

#### BIM Design and Modeling

- High-performance graphic computers.
- iPad for modeling.
- Leica BLK 360 3D scanner. (point clouds)
- Long-range laser meters.
- Plotter / Printers.
- Video conferencing equipment.

#### Vehicles

6x2 6m Truck Crane (5.4-ton crane with 12-meter extension)

Double Cabin 3/4 Ton Truck

21 Trucks

Hydraulic Test Pump.

Pipe grooving machine for AC pipes.

#### Equipment and Tools

Pipe Bender

Electric Generators

Reciprocating Saw

Electric Threader

Core Drill.