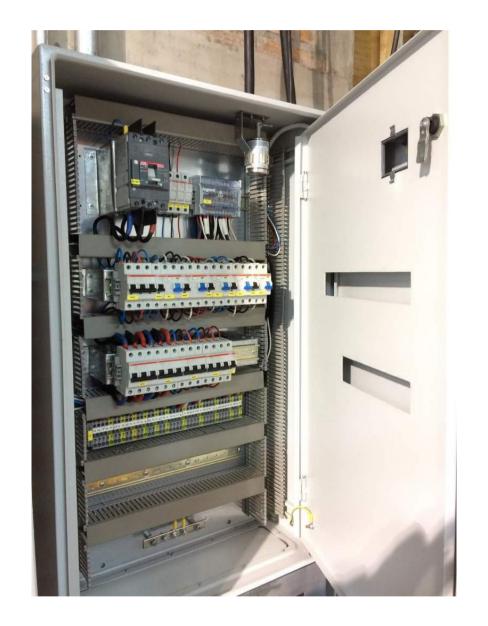

# 40 CRITICAL ELECTRIC ROOMS

## ENGINEERING, SUPPLY, INSTALLATION, AND START-UP

Fire Detection and Suppression System Stat-X

Electric Room, Planta Horcones, Arauco.