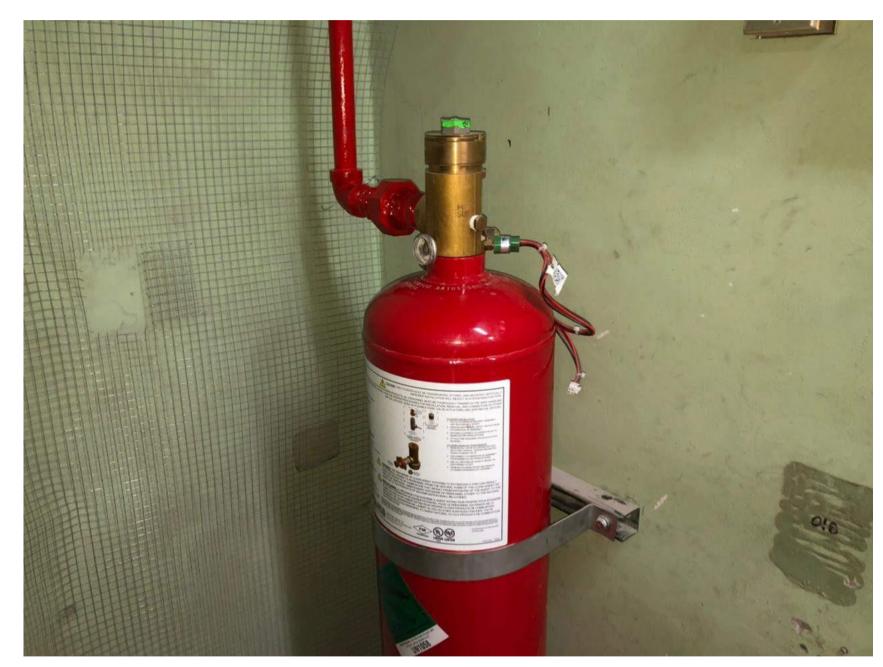

# OF FIRE WITH FM200

### ENGINEERING, SUPPLY, INSTALLATION, AND START-UP

Fire Detection and Suppression System FM200, Sala Electrica PLC

Talcahuano