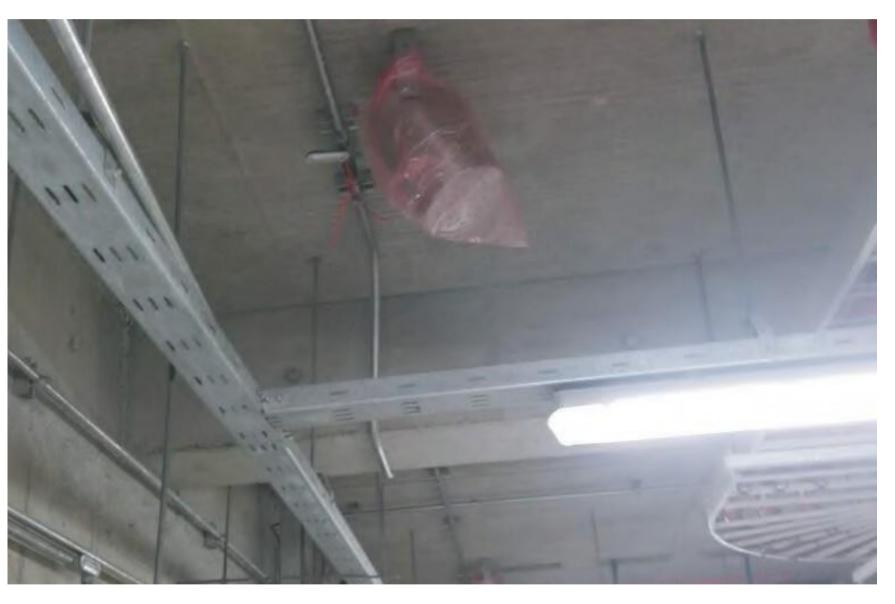

#### **ENGINEERING PROJECTS**

The Engineering and Construction Management (GIC) of the Arauco Group awarded us the engineering and supply for the protection of electrical rooms, cable floors, and battery rooms with Stat-X and Novec1230 for the Mega Project of Modernization and Expansion of the Arauco Plant (MAPA), which will make this plant one of the largest in the world.

### **ENGINEERING, SUPPLY AND INSTALLATION**

Fire Detection and Suppression System Novec 1230 & Stat-X

Salas Eléctricas, Pisos de Cables y Salas de Baterías, Proyecto MAPA, Arauco.