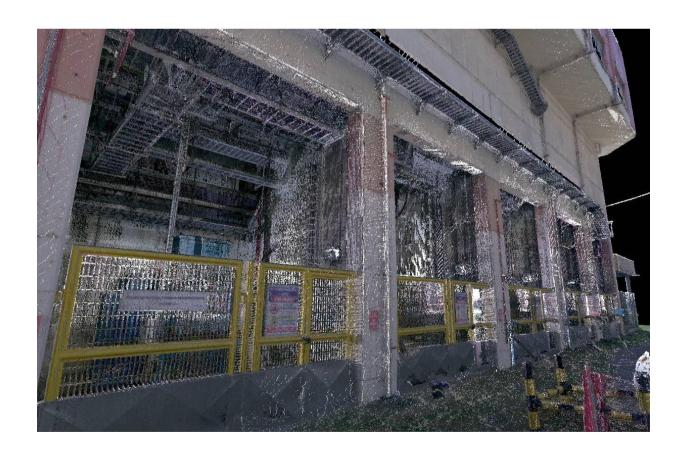

#### BIM Design and Modeling

- High-performance graphic computers.
- iPad for modeling.
- Leica BLK 360 3D scanner. (point clouds)
- Long-range laser meters.
- Plotter / Printers.
- Video conferencing equipment.