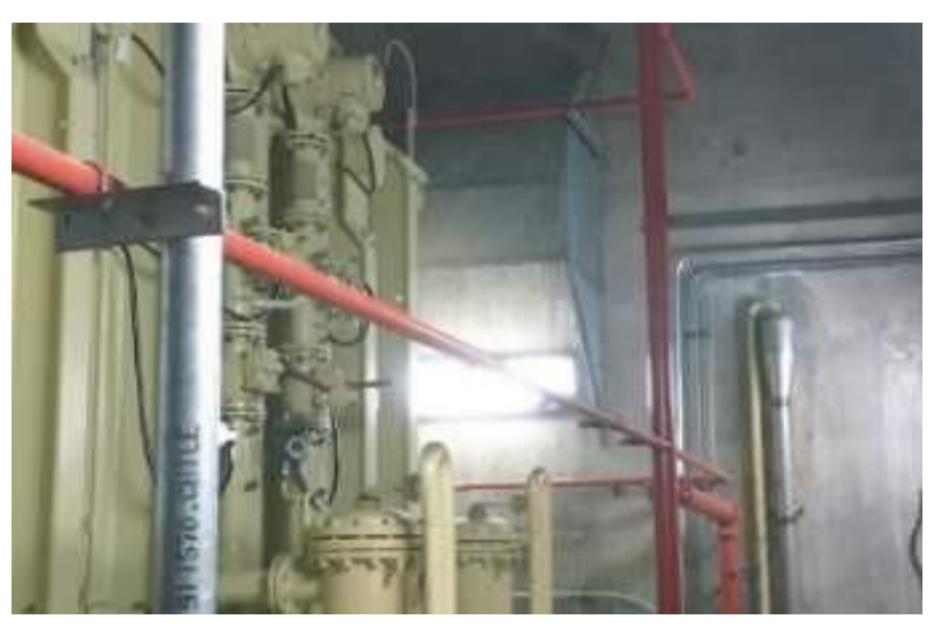

# CHOLGUAN

ENGINEERING, SUPPLY, INSTALLATION, AND START-UP Deluge

System applied in Hydraulic Units, Paneles Cholguán

Yungay