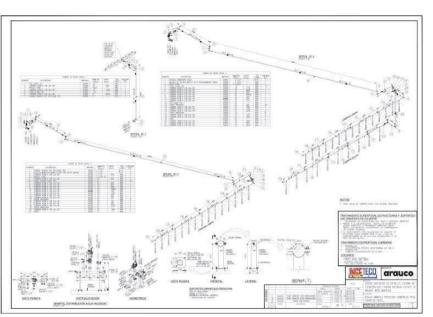

Project in Rema Horcones which consisted of the engineering of the fire detection and suppression system for 6 dust filters.

Project at Paneles Arauco Yungay, which consisted of the "Fire Protection System Engineering for MDF1 Line Migration to a New Perimeter Network according to NFPA Regulations." The areas covered in the engineering were: Press and Press Pit, Press Exit, Forming Line, Melamine, Warehouses, Perimeter Zone, Administrative Offices, Loading Dock, and Sawdust Warehouse.

#### **ENGINEERING PROJECTS**

The Engineering and Construction Management (GIC) of the Arauco Group awarded us the engineering and supply for the protection of electrical rooms, cable floors, and battery rooms with Stat-X and Novec1230 for the Mega Project of Modernization and Expansion of the Arauco Plant (MAPA), which will make this plant one of the largest in the world.