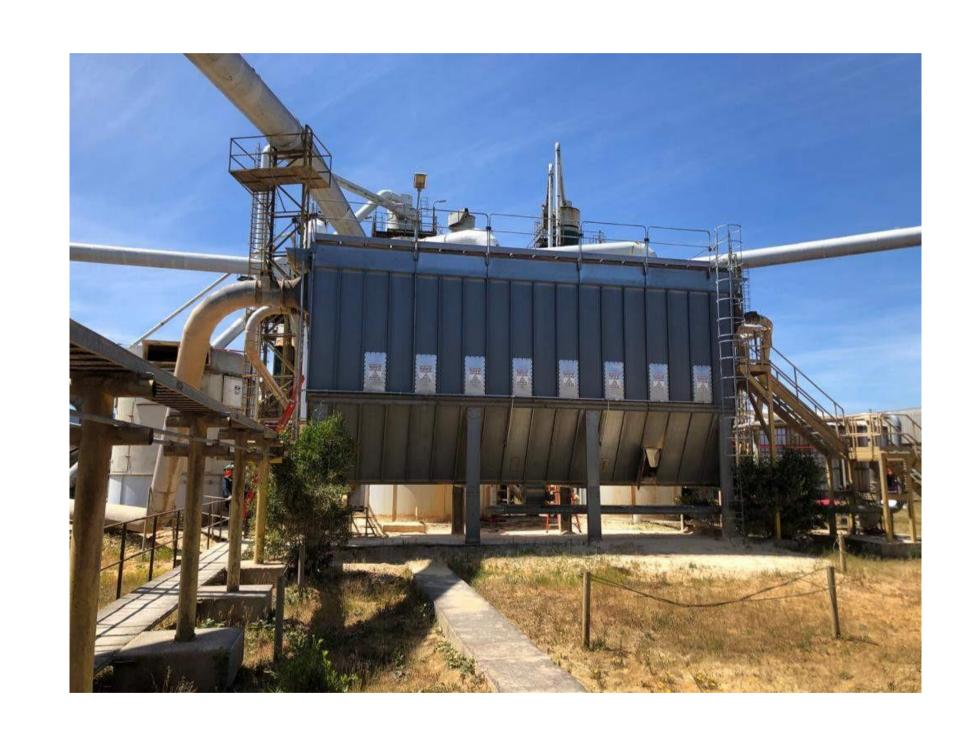

### **ENGINEERING PROJECTS**

GRUPO ARAUCO

Project in Paneles Valdivia that consisted in the engineering of the fire detection and extinguishing system for 4 dust filters.

Project at Terciados Nueva Aldea that consisted of the engineering of the fire suppression system for 5 dust filters.

Project in Rema Horcones which consisted of the engineering of the fire detection and suppression system for 6 dust filters.

Project at Paneles Arauco Yungay, which consisted of the "Fire Protection System Engineering for MDF1 Line Migration to a New Perimeter Network according to NFPA Regulations." The areas covered in the engineering were: Press and Press Pit, Press Exit, Forming Line, Melamine, Warehouses, Perimeter Zone, Administrative Offices, Loading Dock, and Sawdust Warehouse.

Project at Rema Viñales that consisted of the engineering of the fire detection and suppression system for 3 dust filters.

Project at Paneles Arauco Yungay that consisted of "Fire Protection System Engineering for 6 Conveyor Belts in the Wood Area".