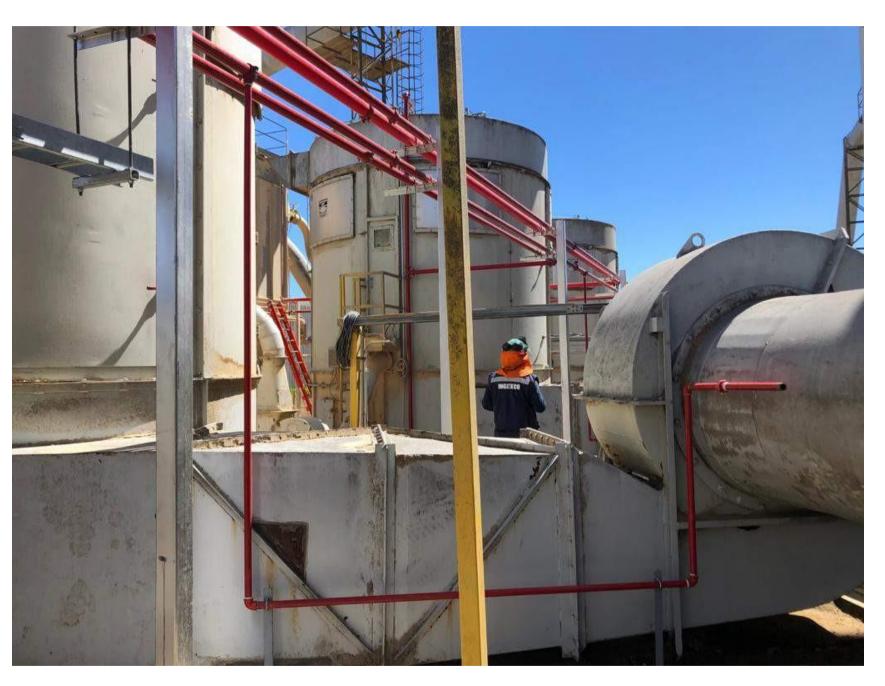

### **ENGINEERING PROJECTS**

GRUPO ARAUCO

Project in Paneles Valdivia that consisted in the engineering of the fire detection and extinguishing system for 4 dust filters.

Project at Terciados Nueva Aldea that consisted of the engineering of the fire suppression system for 5 dust filters.

Project in Rema Horcones which consisted of the engineering of the fire detection and suppression system for 6 dust filters.

Project at Paneles Arauco Yungay, which consisted of the "Fire Protection System Engineering for MDF1 Line Migration to a New Perimeter Network according to NFPA Regulations." The areas covered in the engineering were: Press and Press Pit, Press Exit, Forming Line, Melamine, Warehouses, Perimeter Zone, Administrative Offices, Loading Dock, and Sawdust Warehouse.

Project at Rema Viñales that consisted of the engineering of the fire detection and suppression system for 3 dust filters.

Project at Paneles Arauco Yungay that consisted of "Fire Protection System Engineering for 6 Conveyor Belts in the Wood Area".