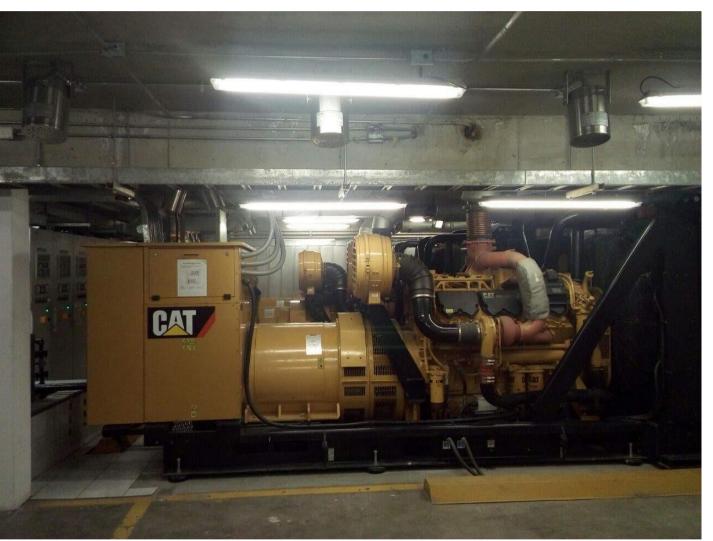

## DIESEL ELECTRIC GENERATORS

## ENGINEERING, SUPPLY, INSTALLATION, AND START-UP

Fire Detection and Suppression System Stat-X

Puerto Coloso, Antofagasta.