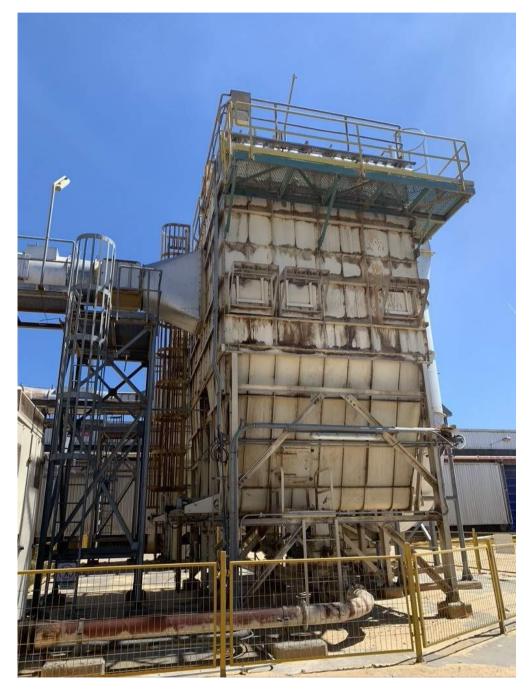

### **ENGINEERING PROJECTS**

GRUPO ARAUCO

Project in Paneles Valdivia that consisted in the engineering of the fire detection and extinguishing system for 4 dust filters.

Project at Terciados Nueva Aldea that consisted of the engineering of the fire suppression system for 5 dust filters.

Project in Rema Horcones which consisted of the engineering of the fire detection and suppression system for 6 dust filters.

Project at Paneles Arauco Yungay, which consisted of the "Fire Protection System Engineering for MDF1 Line Migration to a New Perimeter Network according to NFPA Regulations." The areas covered in the engineering were: Press and Press Pit, Press Exit, Forming Line, Melamine, Warehouses, Perimeter Zone, Administrative Offices, Loading Dock, and Sawdust Warehouse.

Project at Rema Viñales that consisted of the engineering of the fire detection and suppression system for 3 dust filters.

Project at Paneles Arauco Yungay that consisted of "Fire Protection System Engineering for 6 Conveyor Belts in the Wood Area".