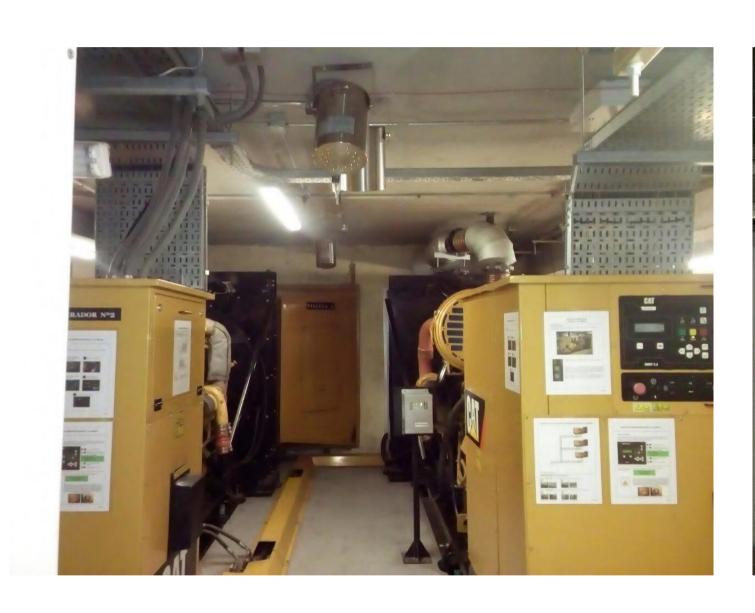

## DIESEL ELECTRIC GENERATORS

## ENGINEERING, SUPPLY, INSTALLATION, AND START-UP

Fire Detection and Suppression System Stat-X

Puerto Coloso, Antofagasta.