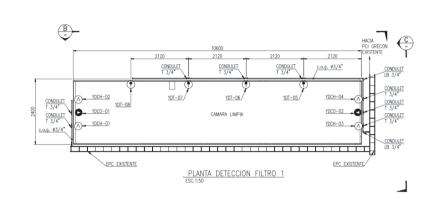

### **ENGINEERING PROJECTS**

GRUPO ARAUCO

Project in Paneles Valdivia that consisted in the engineering of the fire detection and extinguishing system for 4 dust filters.

Project at Terciados Nueva Aldea that consisted of the engineering of the fire suppression system for 5 dust filters.