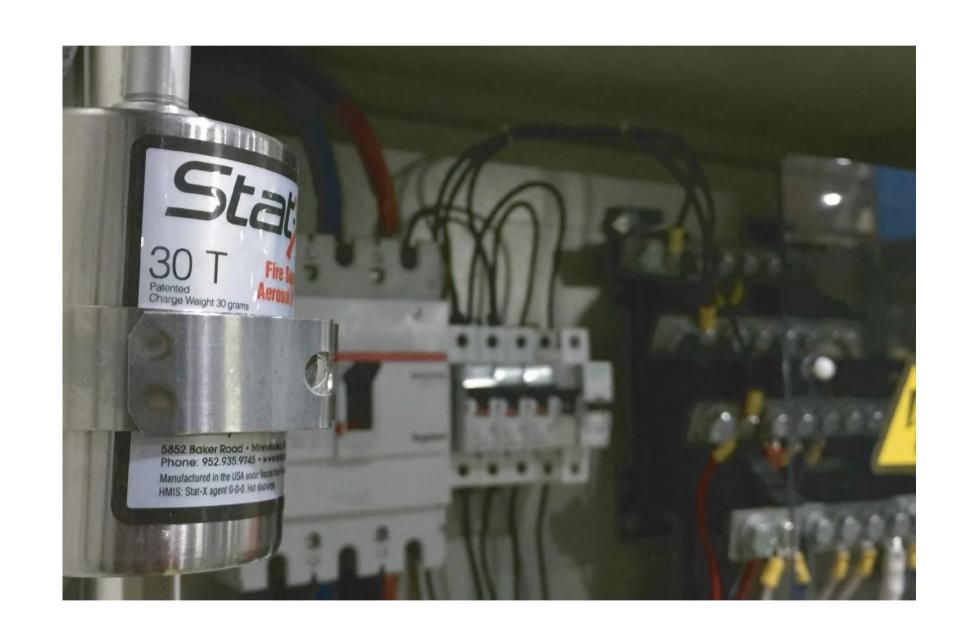

# 6 ELECTRICAL ROOMS

### ENGINEERING, SUPPLY, INSTALLATION, AND START-UP

Fire Detection and Suppression System Stat-X Electric Room, Planta Horcones, Arauco.