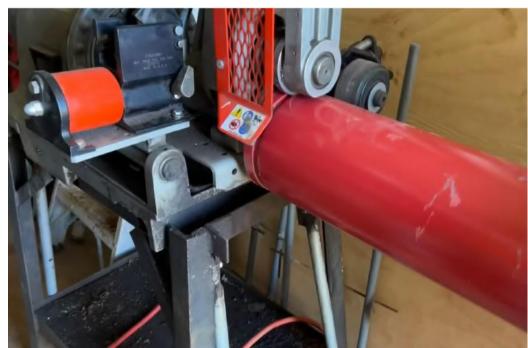

#### Vehicles

6x2 6m Truck Crane (5.4-ton crane with 12-meter extension)

Double Cabin 3/4 Ton Truck

21 Trucks

Hydraulic Test Pump.

Pipe grooving machine for AC pipes.