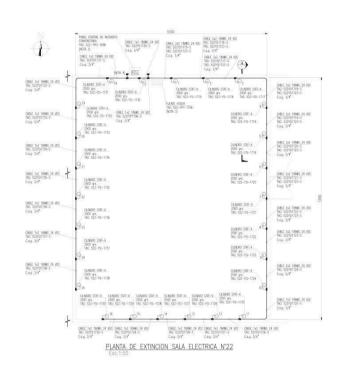

#### **ENGINEERING PROJECTS**

The Engineering and Construction Management (GIC) of the Arauco Group awarded us the engineering and supply for the protection of electrical rooms, cable floors, and battery rooms with Stat-X and Novec1230 for the Mega Project of Modernization and Expansion of the Arauco Plant (MAPA), which will make this plant one of the largest in the world.

## 65 ROOMS OF PROJECT MAPA

| Rooms Protected  Total Volume  Rooms Protected  FIRE SYSTEMS®                                                                                                                                                                                                                                                                                                                                                                                                                                                                                                                                                                                                                                                                                                                                                                                                                                                                                                                                                                                                                                                                                                                                                                                                                                                                                                                                                                                                                                                                                                                                                                                                                                                                                                                                                                                                                                                                                                                                                                                                                                                                  | 65 Rooms<br>79.087 m <b>3</b><br>31 Rooms<br>42.900 m <b>3</b><br>77.342 Lbs Novec 1230 |
|--------------------------------------------------------------------------------------------------------------------------------------------------------------------------------------------------------------------------------------------------------------------------------------------------------------------------------------------------------------------------------------------------------------------------------------------------------------------------------------------------------------------------------------------------------------------------------------------------------------------------------------------------------------------------------------------------------------------------------------------------------------------------------------------------------------------------------------------------------------------------------------------------------------------------------------------------------------------------------------------------------------------------------------------------------------------------------------------------------------------------------------------------------------------------------------------------------------------------------------------------------------------------------------------------------------------------------------------------------------------------------------------------------------------------------------------------------------------------------------------------------------------------------------------------------------------------------------------------------------------------------------------------------------------------------------------------------------------------------------------------------------------------------------------------------------------------------------------------------------------------------------------------------------------------------------------------------------------------------------------------------------------------------------------------------------------------------------------------------------------------------|-----------------------------------------------------------------------------------------|
| FIRE SYSTEMS® (Novec 1230)                                                                                                                                                                                                                                                                                                                                                                                                                                                                                                                                                                                                                                                                                                                                                                                                                                                                                                                                                                                                                                                                                                                                                                                                                                                                                                                                                                                                                                                                                                                                                                                                                                                                                                                                                                                                                                                                                                                                                                                                                                                                                                     | 3M Novec Brand                                                                          |
| Rooms Protected  Stat:  **Tensor****  **Tensor***  **Tensor**  **Te | 34 Rooms<br>36.187 m <b>3</b><br>2.464Kg. Stat-X                                        |
| (Potassium Aerosol)                                                                                                                                                                                                                                                                                                                                                                                                                                                                                                                                                                                                                                                                                                                                                                                                                                                                                                                                                                                                                                                                                                                                                                                                                                                                                                                                                                                                                                                                                                                                                                                                                                                                                                                                                                                                                                                                                                                                                                                                                                                                                                            | Life in gradual                                                                         |

### **ENGINEERING, SUPPLY AND INSTALLATION**

Fire Detection and Suppression System Novec 1230 & Stat-X

Salas Eléctricas, Pisos de Cables y Salas de Baterías, Proyecto MAPA, Arauco.