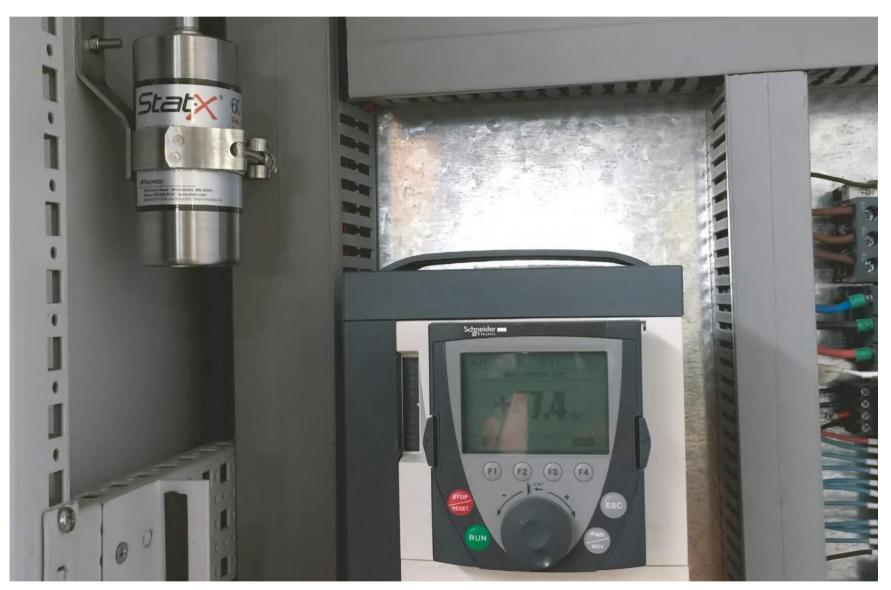

# 40 CRITICAL ELECTRIC ROOMS

## ENGINEERING, SUPPLY, INSTALLATION, AND START-UP

Fire Detection and Suppression System Stat-X

Electric Room, Planta Horcones, Arauco.