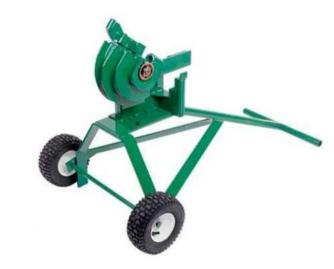

#### Equipment and Tools

Pipe Bender

Electric Generators

Reciprocating Saw

Electric Threader

Core Drill.