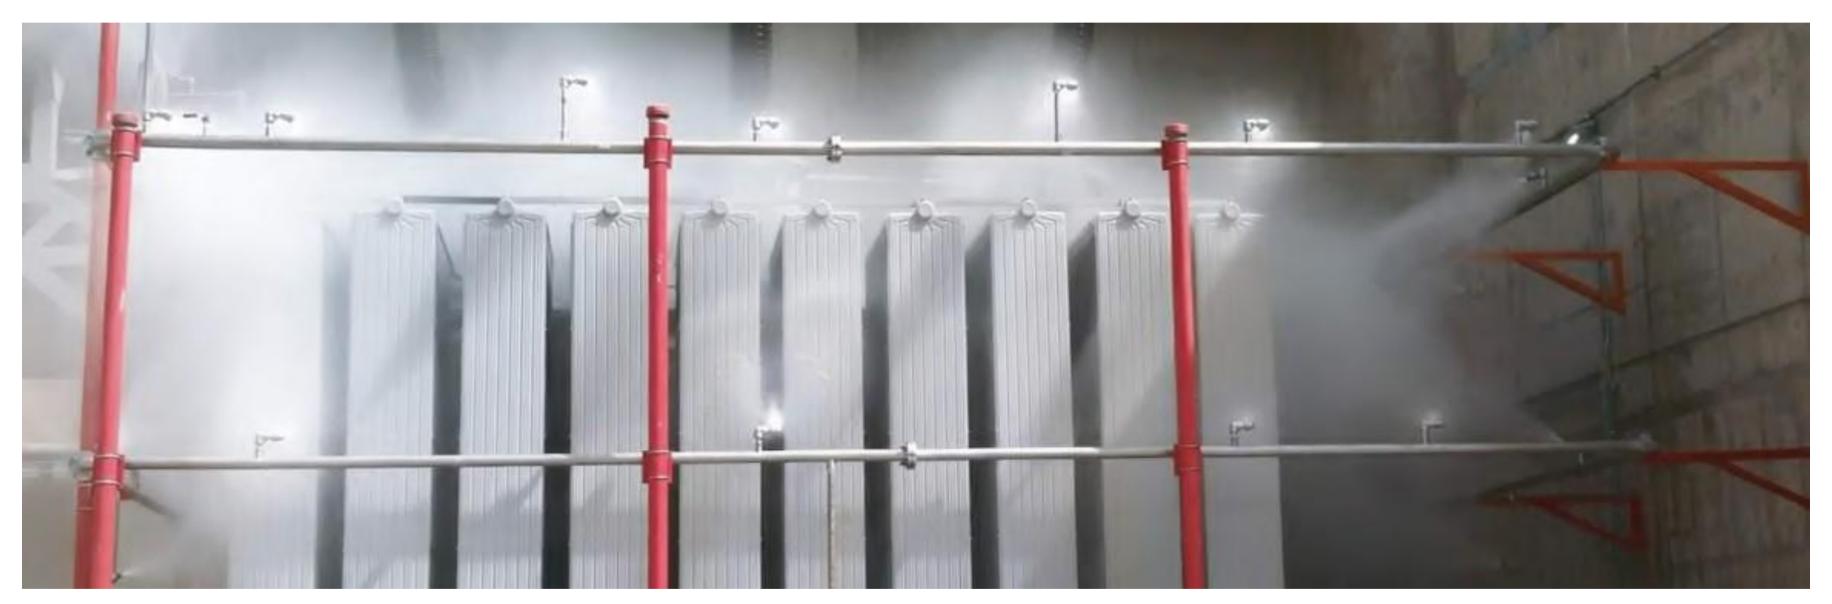

### **ENGINEERING PROJECTS**

GRUPO ARAUCO

Project in Paneles Valdivia that consisted in the engineering of the fire detection and extinguishing system for 4 dust filters.

Project at Terciados Nueva Aldea that consisted of the engineering of the fire suppression system for 5 dust filters.

Project in Rema Horcones which consisted of the engineering of the fire detection and suppression system for 6 dust filters.

Project at Paneles Arauco Yungay, which consisted of the "Fire Protection System Engineering for MDF1 Line Migration to a New Perimeter Network according to NFPA Regulations." The areas covered in the engineering were: Press and Press Pit, Press Exit, Forming Line, Melamine, Warehouses, Perimeter Zone, Administrative Offices, Loading Dock, and Sawdust Warehouse.

Project at Rema Viñales that consisted of the engineering of the fire detection and suppression system for 3 dust filters.

Project at Paneles Arauco Yungay that consisted of "Fire Protection System Engineering for 6 Conveyor Belts in the Wood Area".