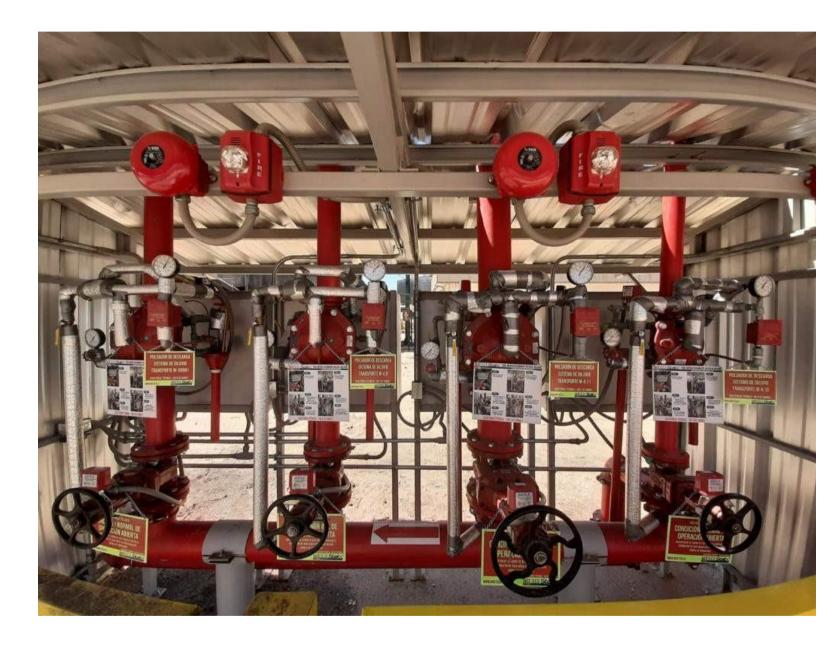

#### ENGINEERING, SUPPLY, INSTALLATION, AND START-UP

Deluge System applied in Conveyor Belt, Paneles Cholguán Yungay

# PLANTA PANELES CHOLGUAN YUNGAY

#### **INSTALLATION AND START-UP**

System of Detection and Fire Suppression in Dust Filters, Planta Paneles Cholguan Yungay