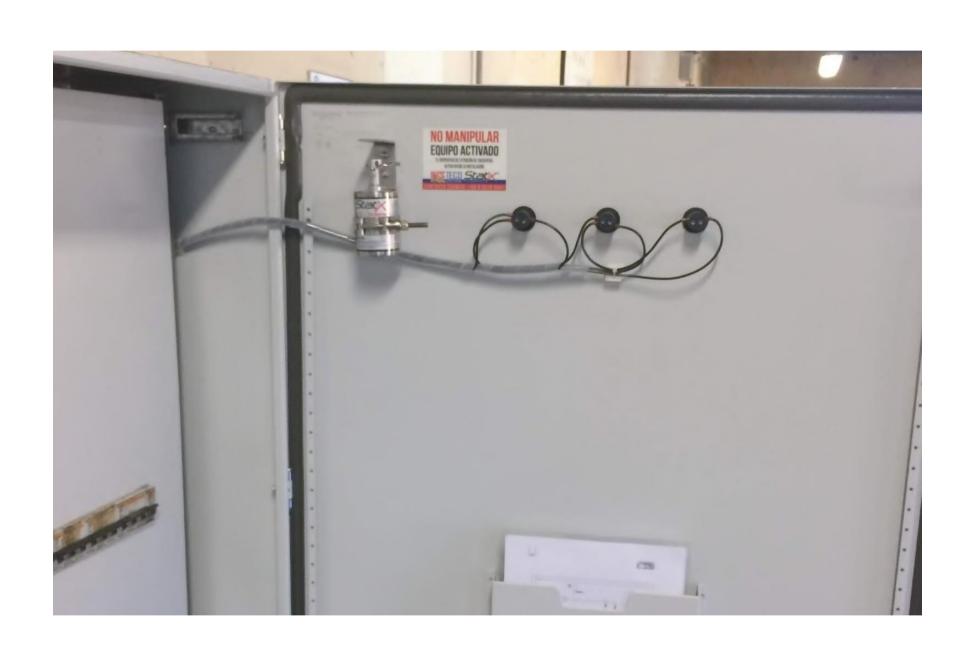

# 40 CRITICAL ELECTRIC ROOMS

## ENGINEERING, SUPPLY, INSTALLATION, AND START-UP

Fire Detection and Suppression System Stat-X

Electric Room, Planta Horcones, Arauco.