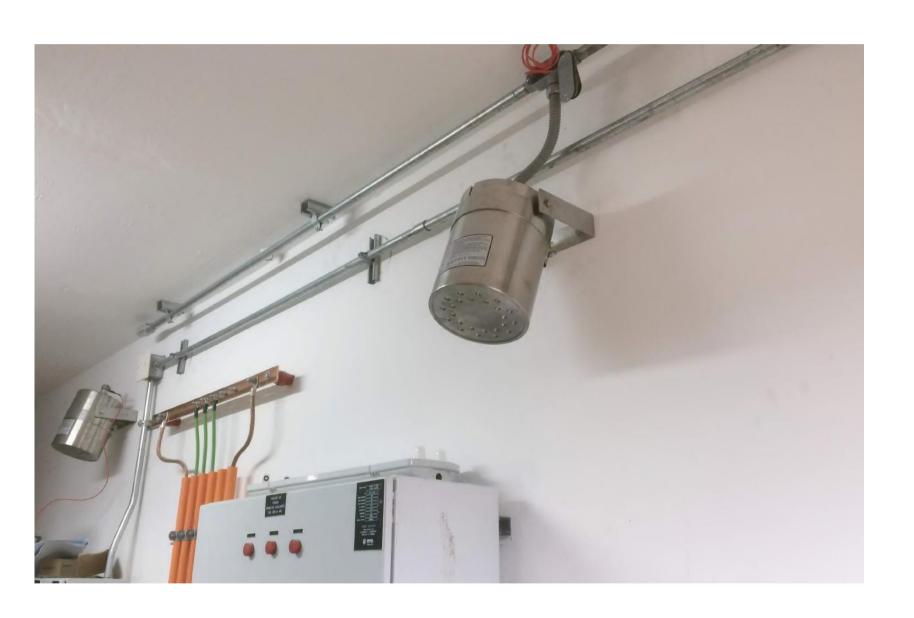

# 40 CRITICAL ELECTRIC ROOMS

## ENGINEERING, SUPPLY, INSTALLATION, AND START-UP

Fire Detection and Suppression System Stat-X

Electric Room, Planta Horcones, Arauco.