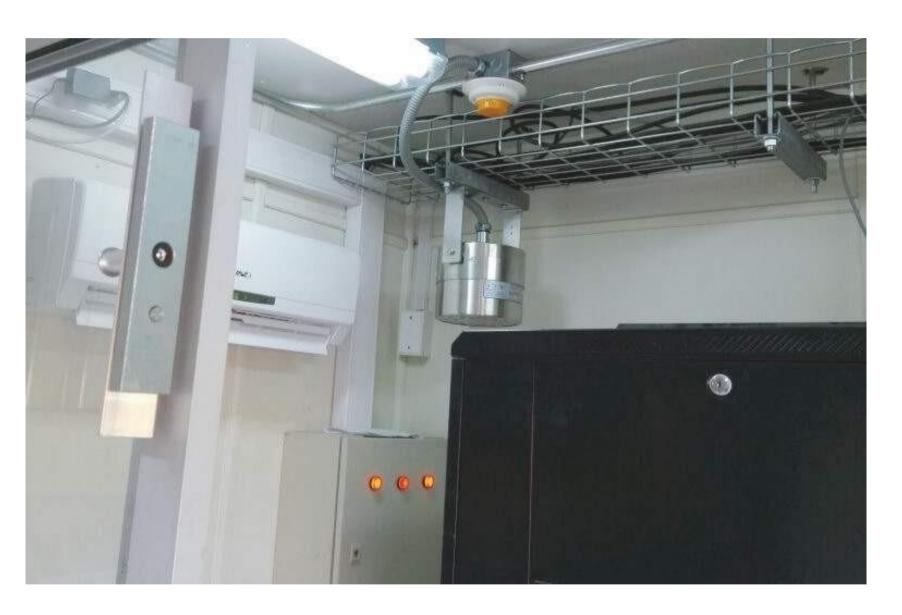

## ENGINEERING, SUPPLY, INSTALLATION, AND START-UP

Fire Detection and Suppression System Stat-X

Electrical Room, Puerto de Coronel, Coronel.