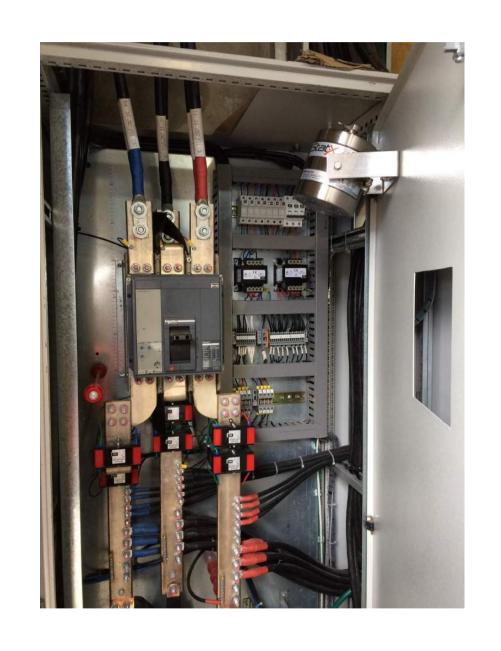

# 40 CRITICAL ELECTRIC ROOMS

## ENGINEERING, SUPPLY, INSTALLATION, AND START-UP

Fire Detection and Suppression System Stat-X

Electric Room, Planta Horcones, Arauco.