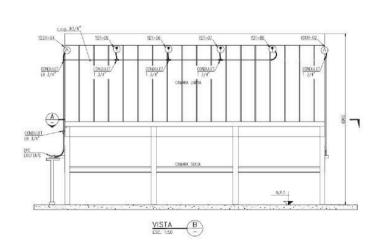

Arauco Plant: Protection of 40 electrical rooms.

Valdivia Plant: Protection of 9 electrical rooms.

Licancel Plant: Protection of 17 electrical rooms.

Nueva Aldea Plant: Protection of 18 electrical rooms.

Constitución Plant: Protection of 13 electrical rooms.

Fire Protection Project for Moulding Machines, replicable in other equipment with similar characteristics.

Engineering design, supply, and installation of Stat-X devices in 13 moulding machines at Paneles Yungay Plant.