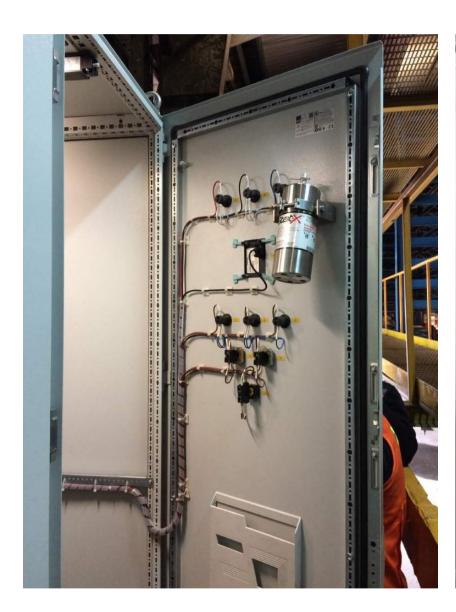

#### **ENGINEERING PROJECTS**

The Engineering and Construction Management (GIC) of the Arauco Group awarded us the engineering and supply for the protection of electrical rooms, cable floors, and battery rooms with Stat-X and Novec1230 for the Mega Project of Modernization and Expansion of the Arauco Plant (MAPA), which will make this plant one of the largest in the world.

### **ENGINEERING, SUPPLY AND INSTALLATION**

Fire Detection and Suppression System Novec 1230 & Stat-X

Salas Eléctricas, Pisos de Cables y Salas de Baterías, Proyecto MAPA, Arauco.