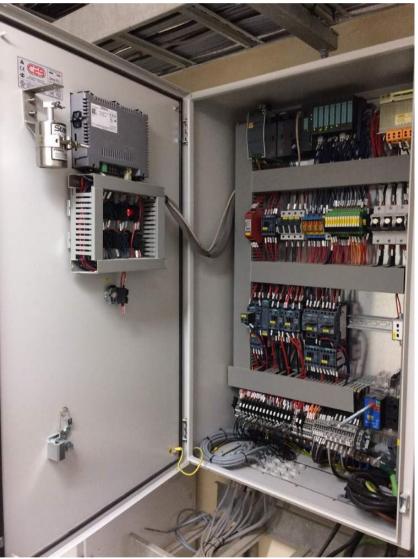

# 40 CRITICAL ELECTRIC ROOMS

## ENGINEERING, SUPPLY, INSTALLATION, AND START-UP

Fire Detection and Suppression System Stat-X

Electric Room, Planta Horcones, Arauco.