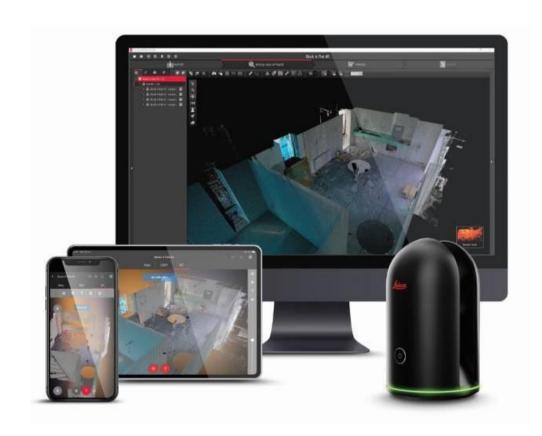

#### BIM Design and Modeling

- High-performance graphic computers.
- iPad for modeling.
- Leica BLK 360 3D scanner. (point clouds)
- Long-range laser meters.
- Plotter / Printers.
- Video conferencing equipment.