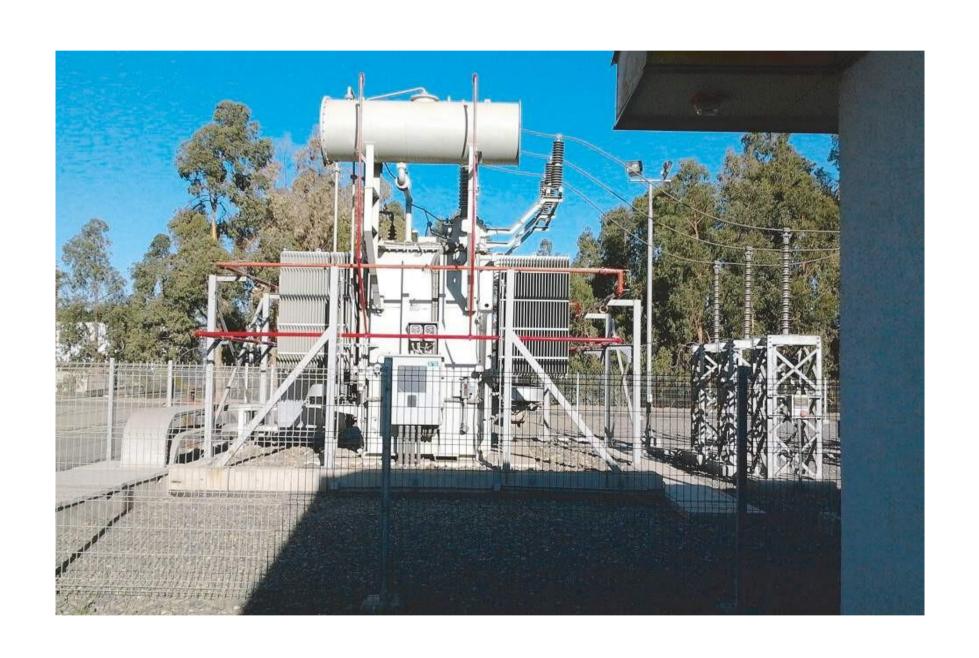

# TRANSFORMER COLMITO

**ENGINEERING, SUPPLY, INSTALLATION, AND START-UP** 

Fire Detection and Suppression System, Deluge System.

Central Colmito, Concón.

# TRANSFORMER TINGUIRIRICA

**ENGINEERING, SUPPLY, INSTALLATION, AND START-UP** 

Fire Detection and Suppression System, Deluge System

Central Tinguiririca, San Fernando.