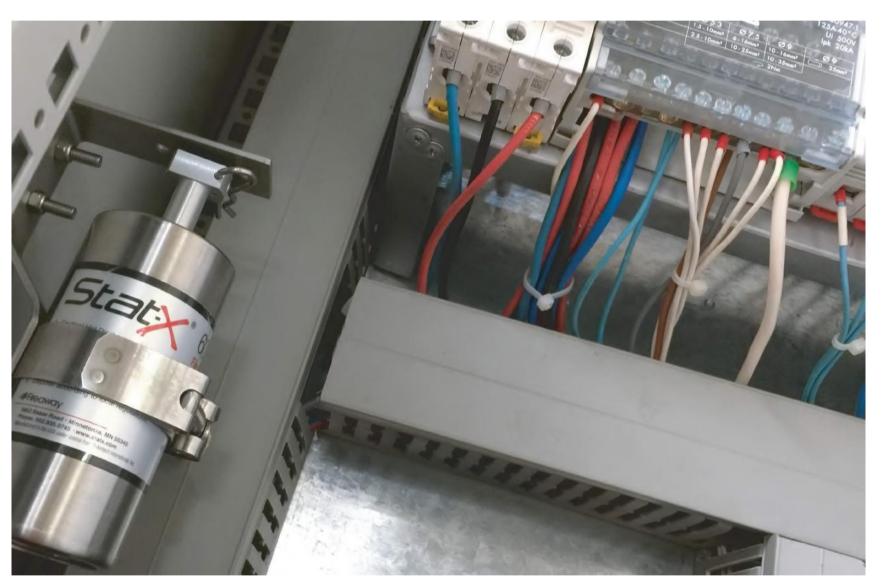

# 60 ELECTRICAL PANELS

#### **INSTALLATION AND START-UP**

Fire Detection and Suppression System Stat-X Electrical Panels, Vigas Laminadas, Cholguán.