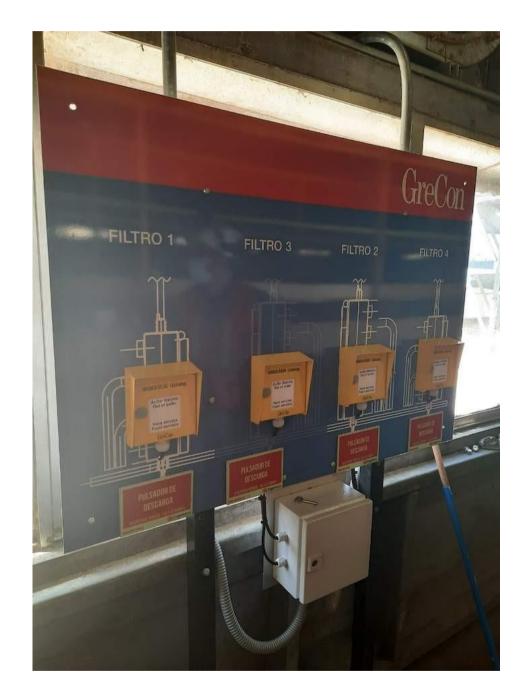

### **ENGINEERING PROJECTS**

GRUPO ARAUCO

Project in Paneles Valdivia that consisted in the engineering of the fire detection and extinguishing system for 4 dust filters.

Project at Terciados Nueva Aldea that consisted of the engineering of the fire suppression system for 5 dust filters.

Project in Rema Horcones which consisted of the engineering of the fire detection and suppression system for 6 dust filters.

Project at Paneles Arauco Yungay, which consisted of the "Fire Protection System Engineering for MDF1 Line Migration to a New Perimeter Network according to NFPA Regulations." The areas covered in the engineering were: Press and Press Pit, Press Exit, Forming Line, Melamine, Warehouses, Perimeter Zone, Administrative Offices, Loading Dock, and Sawdust Warehouse.

Project at Rema Viñales that consisted of the engineering of the fire detection and suppression system for 3 dust filters.

Project at Paneles Arauco Yungay that consisted of "Fire Protection System Engineering for 6 Conveyor Belts in the Wood Area".