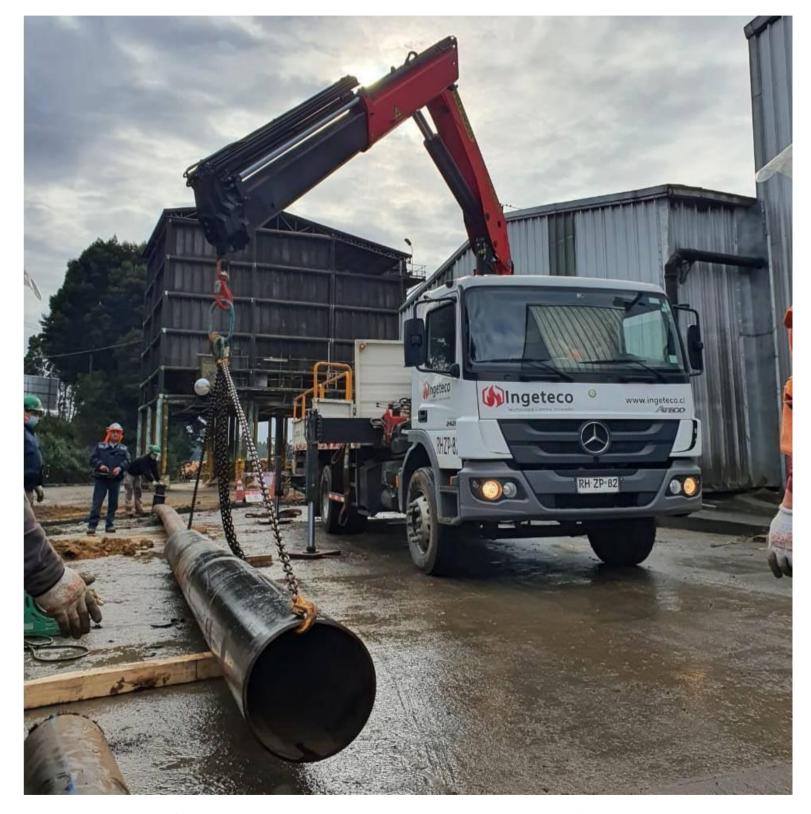

#### Vehicles

6x2 6m Truck Crane (5.4-ton crane with 12-meter extension)

Double Cabin 3/4 Ton Truck

21 Trucks

Hydraulic Test Pump.

Pipe grooving machine for AC pipes.