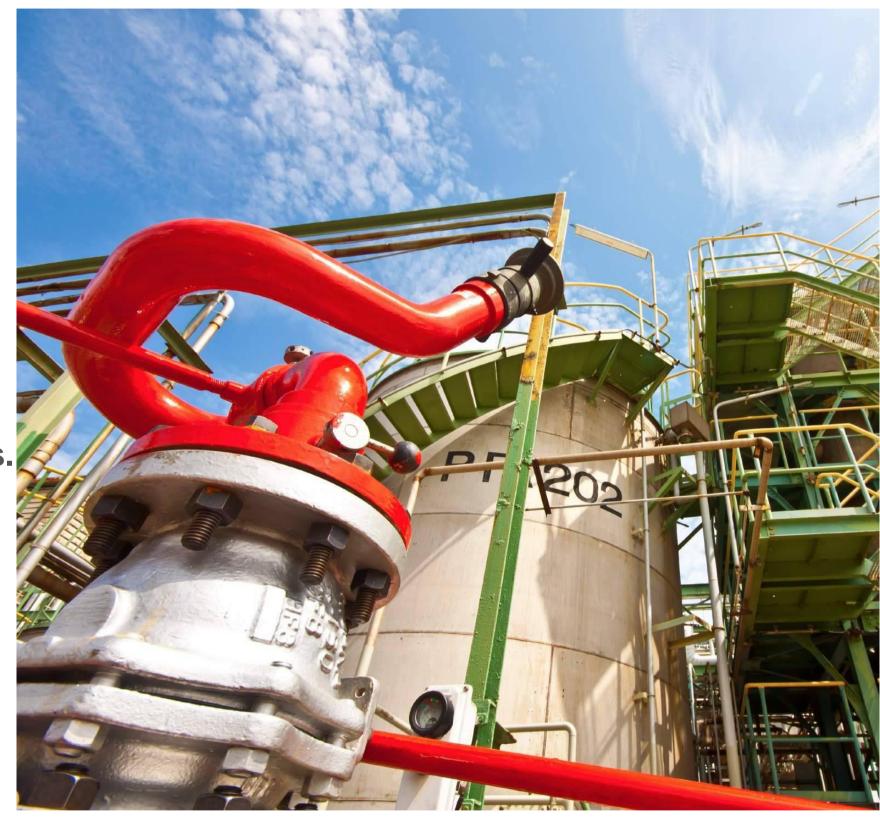

# INGETECO SPA IS A COMPANY SPECIALIZING IN MINIMIZING THE RISK OF FIRE THROUGH SOLUTIONS SUCH AS:

- Diagnostic audits and detailed engineering.
- Implementation of fire detection and extinguishing systems in electrical rooms.
- Implementation of fire detection and extinguishing systems in data centers.
- Implementation of fire detection and extinguishing systems in gas tanks.
- Implementation of fire detection and extinguishing systems in oil tanks.
- Implementation of fire detection and extinguishing systems in perimeter
- areas.

# PROTECTION OF GAS TANKS, DELUGE SYSTEM

**ENGINEERING, SUPPLY, INSTALLATION, AND START-UP** 

GAS TANKS, DELUGE SYSTEM

Cholguán. Nueva Aldea, Horcones, Valdivia y Viñales.