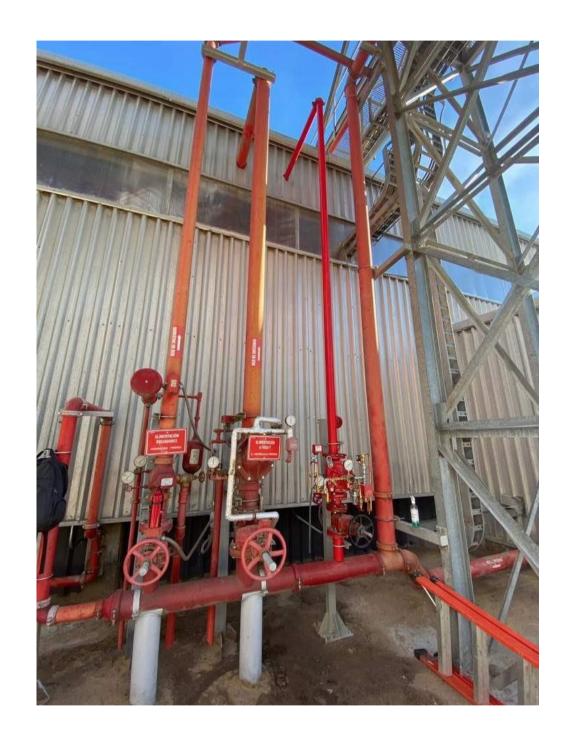

# PROTECTION OF GAS TANKS, DELUGE SYSTEM

**ENGINEERING, SUPPLY, INSTALLATION, AND START-UP** 

GAS TANKS, DELUGE SYSTEM

Cholguán. Nueva Aldea, Horcones, Valdivia y Viñales.

# **DELUGE SYSTEM**

#### ENGINEERING, SUPPLY, INSTALLATION, AND START-UP

Deluge System applied in Conveyor Belt, Paneles Cholguán Yungay