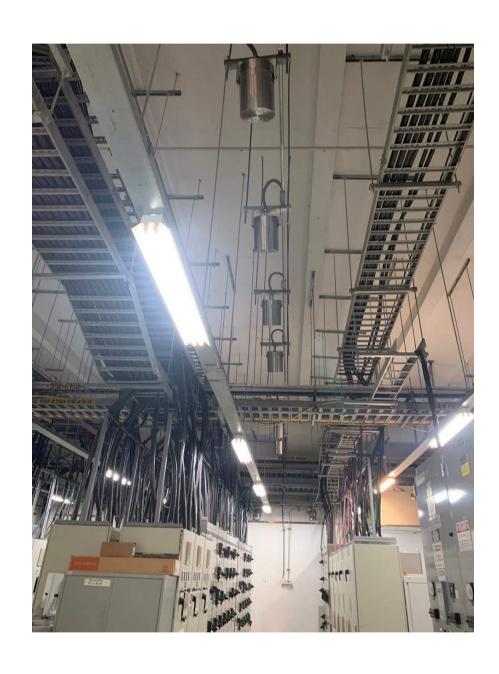

# 40 CRITICAL ELECTRIC ROOMS

## ENGINEERING, SUPPLY, INSTALLATION, AND START-UP

Fire Detection and Suppression System Stat-X

Electric Room, Planta Horcones, Arauco.