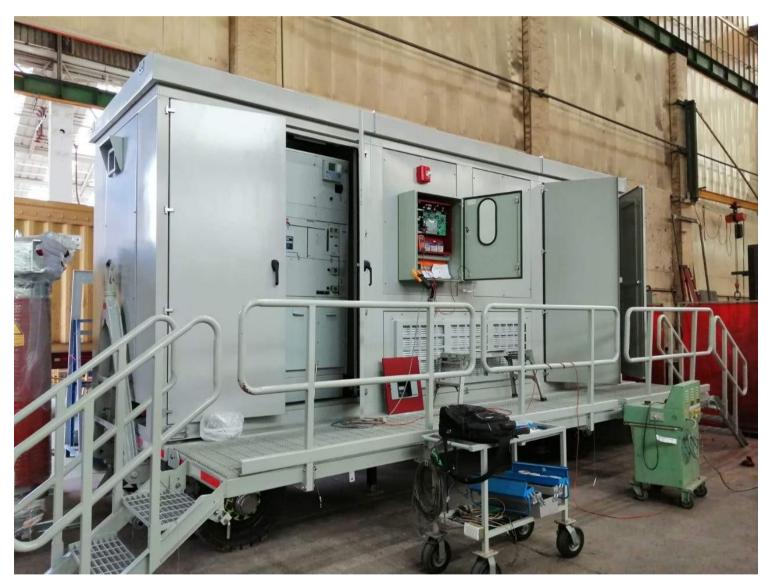

## MOBILE SUBSTATIONS AND SWITCHGEARS

## ENGINEERING, SUPPLY, INSTALLATION, AND START-UP

Fire Detection and Suppression System Stat-X

Subestaciones Móviles y Switchgear para Minería.