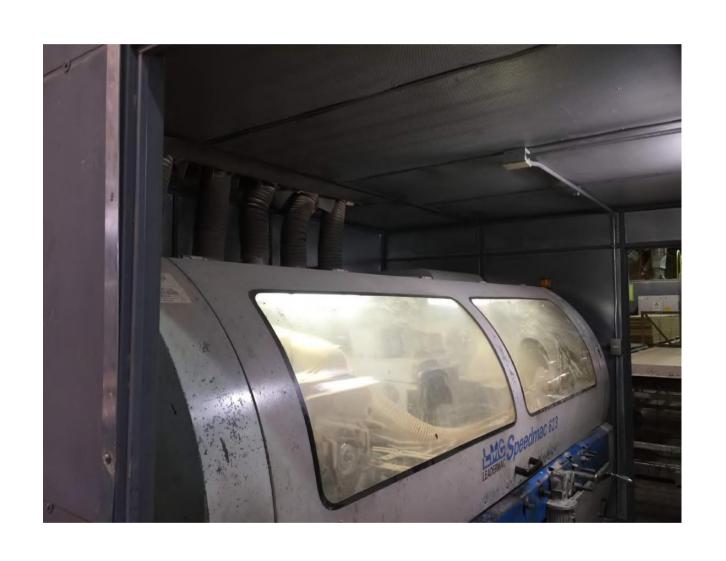

# MOLDING AND PLANING MACHINES

### ENGINEERING, SUPPLY, INSTALLATION, AND START-UP

Fire Detection and Suppression System Stat-X

Moldureras en Planta Trupan Cholguán, Yungay.