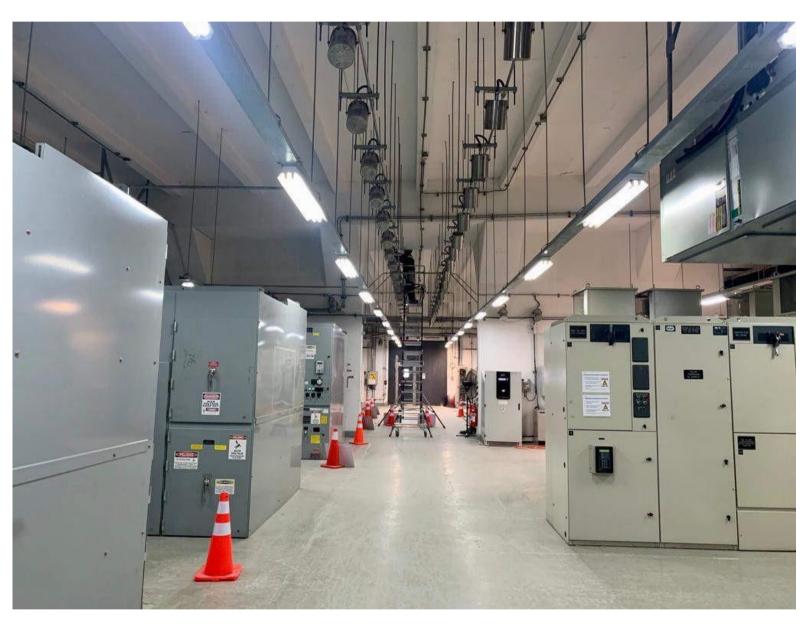

# 40 CRITICAL ELECTRIC ROOMS

## ENGINEERING, SUPPLY, INSTALLATION, AND START-UP

Fire Detection and Suppression System Stat-X

Electric Room, Planta Horcones, Arauco.