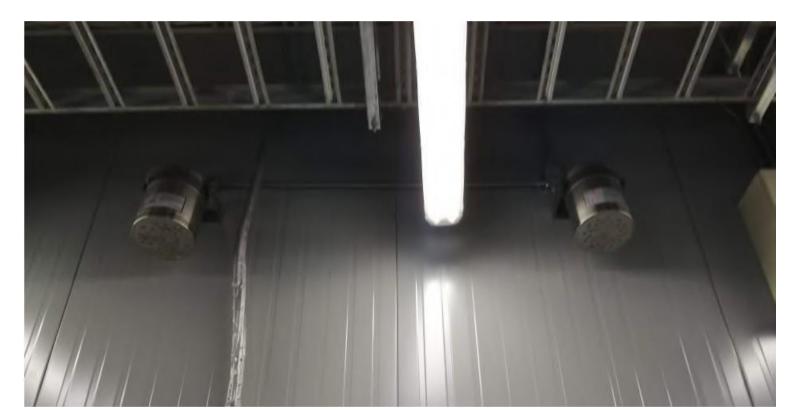

## ENGINEERING, SUPPLY, INSTALLATION, AND START-UP

Fire Detection and Suppression System Stat-X

Electric Room, Planta Horcones, Arauco.

### ENGINEERING, SUPPLY, INSTALLATION, AND START-UP

Fire Detection and Suppression System Stat-X Electric Room, Planta Horcones, Arauco.