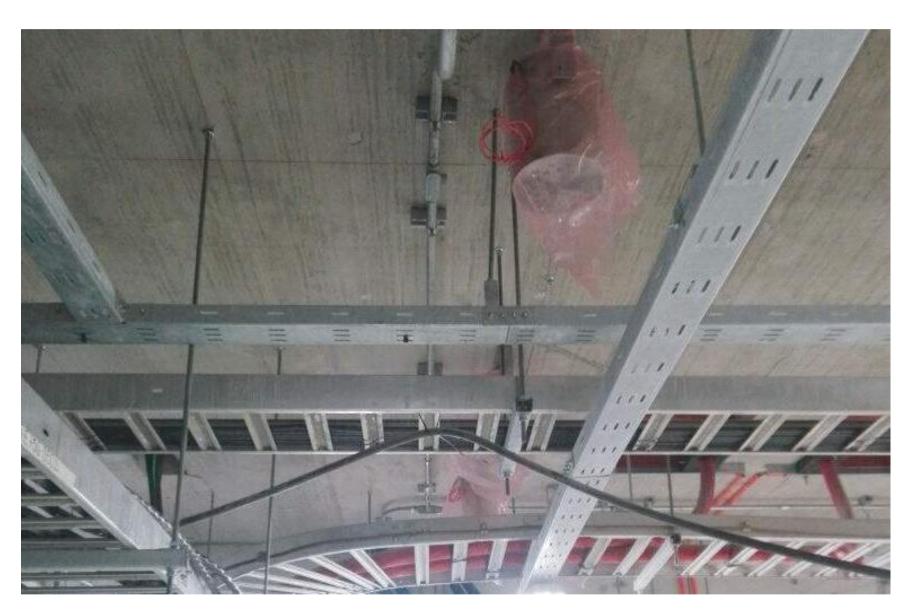

#### **ENGINEERING PROJECTS**

The Engineering and Construction Management (GIC) of the Arauco Group awarded us the engineering and supply for the protection of electrical rooms, cable floors, and battery rooms with Stat-X and Novec1230 for the Mega Project of Modernization and Expansion of the Arauco Plant (MAPA), which will make this plant one of the largest in the world.

### **ENGINEERING, SUPPLY AND INSTALLATION**

Fire Detection and Suppression System Novec 1230 & Stat-X

Salas Eléctricas, Pisos de Cables y Salas de Baterías, Proyecto MAPA, Arauco.