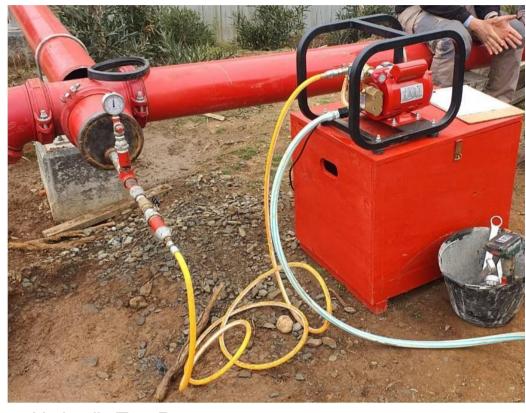

#### Vehicles

6x2 6m Truck Crane (5.4-ton crane with 12-meter extension)

Double Cabin 3/4 Ton Truck

21 Trucks

Hydraulic Test Pump.

Pipe grooving machine for AC pipes.

#### Equipment and Tools

Pipe Bender

Electric Generators

Reciprocating Saw

Electric Threader

Core Drill.